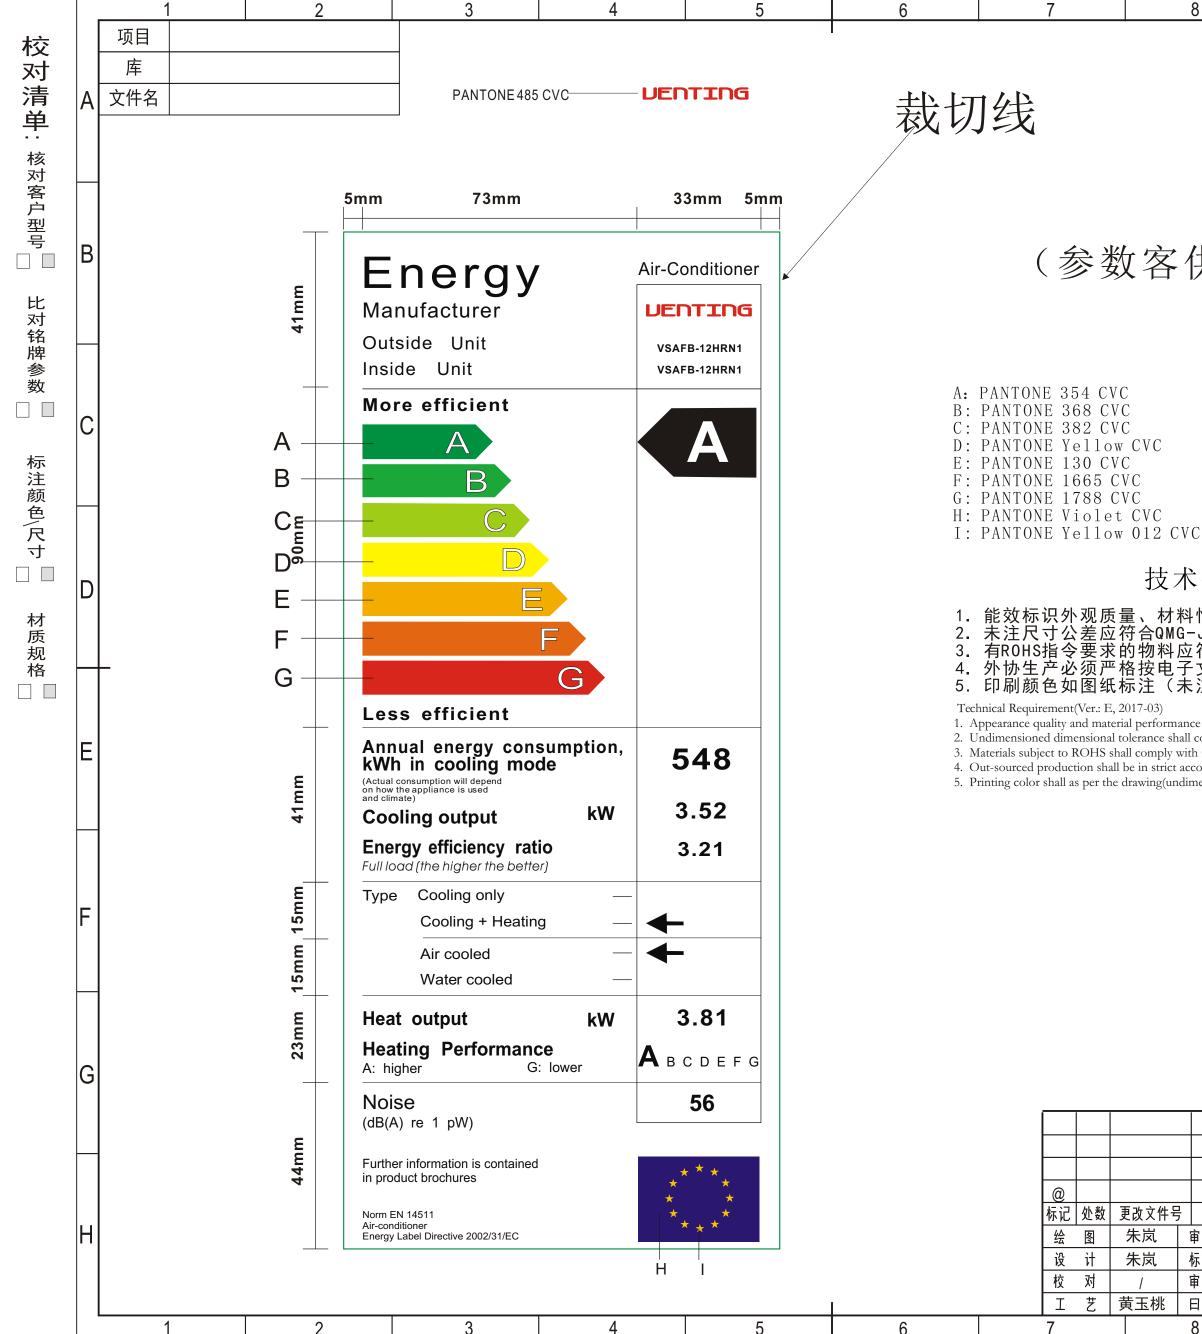

| 8                                                                                                                                                                                                                                                                                                                                                                                                                            |           | 9       | 10                            |    | 11             | 12                                                | - |
|------------------------------------------------------------------------------------------------------------------------------------------------------------------------------------------------------------------------------------------------------------------------------------------------------------------------------------------------------------------------------------------------------------------------------|-----------|---------|-------------------------------|----|----------------|---------------------------------------------------|---|
|                                                                                                                                                                                                                                                                                                                                                                                                                              |           |         |                               |    |                |                                                   | A |
| 供)                                                                                                                                                                                                                                                                                                                                                                                                                           | @ 整版改版    |         |                               |    |                |                                                   | В |
|                                                                                                                                                                                                                                                                                                                                                                                                                              |           |         |                               |    |                |                                                   | С |
| VC<br><b>长要求(版本号: E, 2017-03)</b><br>科性能应符合QMG-J53.025《能效标识技术条件》的有关要求;<br>G-J53.025《能效标识技术条件》的有关要求;<br>应符合美的企业标准QML-J11.006《产品中限制使用有害物质的技术标准》。<br>子文档进行输出;                                                                                                                                                                                                                                                                   |           |         |                               |    |                |                                                   | D |
| 未注字体和图案印刷颜色为黑色)<br>unce of energy label shall comply with relevant requirement of QMG-J53.025 Technical Conditions for Energy Label;<br>all comply with relevant requirement of QMG-J53.025 Technical Conditions for Energy Label;<br>rith QML-J11.006 Technical Standard for Restricted Hazardous Substance in the Products of MIDEA.<br>accordance with electronic document;<br>limensioned fonts and drawings are black ) |           |         |                               |    |                |                                                   | E |
|                                                                                                                                                                                                                                                                                                                                                                                                                              |           |         |                               |    |                |                                                   | F |
|                                                                                                                                                                                                                                                                                                                                                                                                                              |           |         |                               |    |                | )0B88986                                          | G |
|                                                                                                                                                                                                                                                                                                                                                                                                                              | 019.7.2   |         | <sup>挂壁式空调器</sup><br>标贴(RoHS) |    | (VSAFB-12HRN1) | G/N1Y-AFB(C2)-0402<br><br>〔不干胶〕80g/m <sup>2</sup> |   |
|                                                                                                                                                                                                                                                                                                                                                                                                                              | ∃ 期<br>可伟 | 图 样 标 记 | 重量                            | 比例 | ****           | UV油)                                              | Н |

审 秋 | 1円1韦 重量 | 比 例 标准化 何伟 Κ 1:1 广东美的制冷设备有限公司 审 定 页 共 页 第 日期 2019.05.05 1 1 9 10 11 12